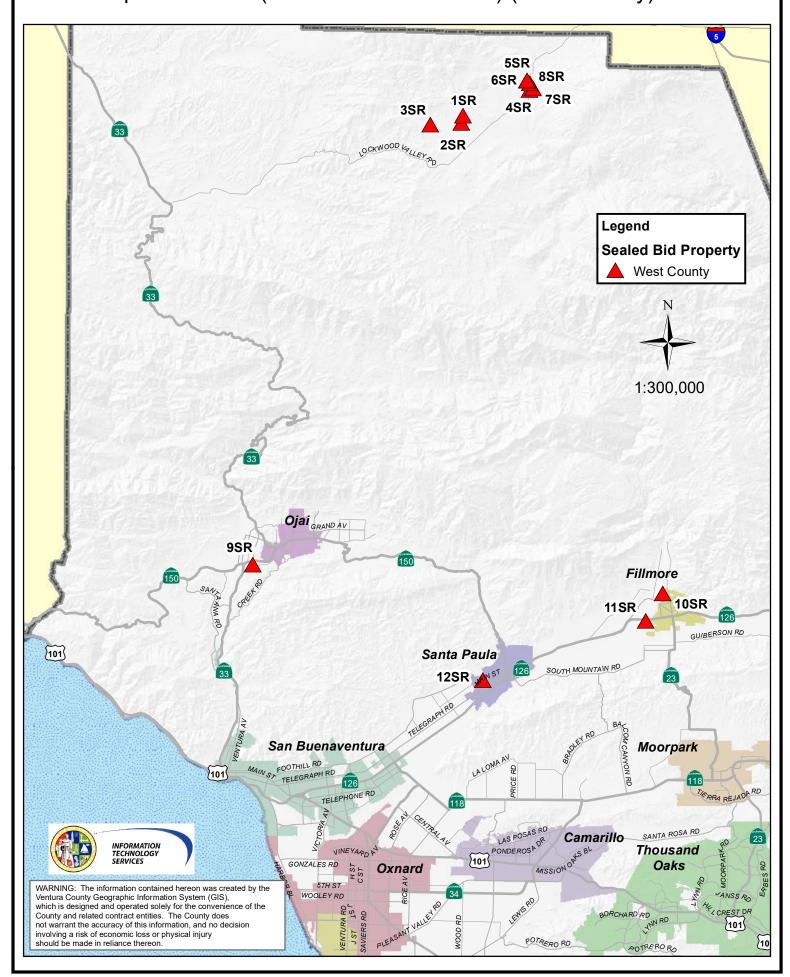

Finally, the static maps (Exhibits 11, 12, 13, and 14) show the tax-defaulted properties delineated into West and East Ventura County being offered for both public and sealed bid auction. The item numbers on the static maps correspond to the item numbers on the Authorization and Report of Sale listings. Furthermore, a dynamic aerial map design will be programmed by each property locator so that by clicking on the number indicator, an aerial view of the property will be displayed.

County of Ventura Board of Supervisors October 15, 2019 Page 5 of 5

The interactive maps will be updated daily as properties are redeemed. The maps will be accessible on our website by the public in early December.

Exhibit 11 – Static Map Sealed Bid (Reduced Minimum Bid)

Exhibit 12 - Static Map Sealed Bid

Exhibit 13 – Static Map Public Auction (Reduced Minimum Bid)

Exhibit 14 – Static Map Public Auction