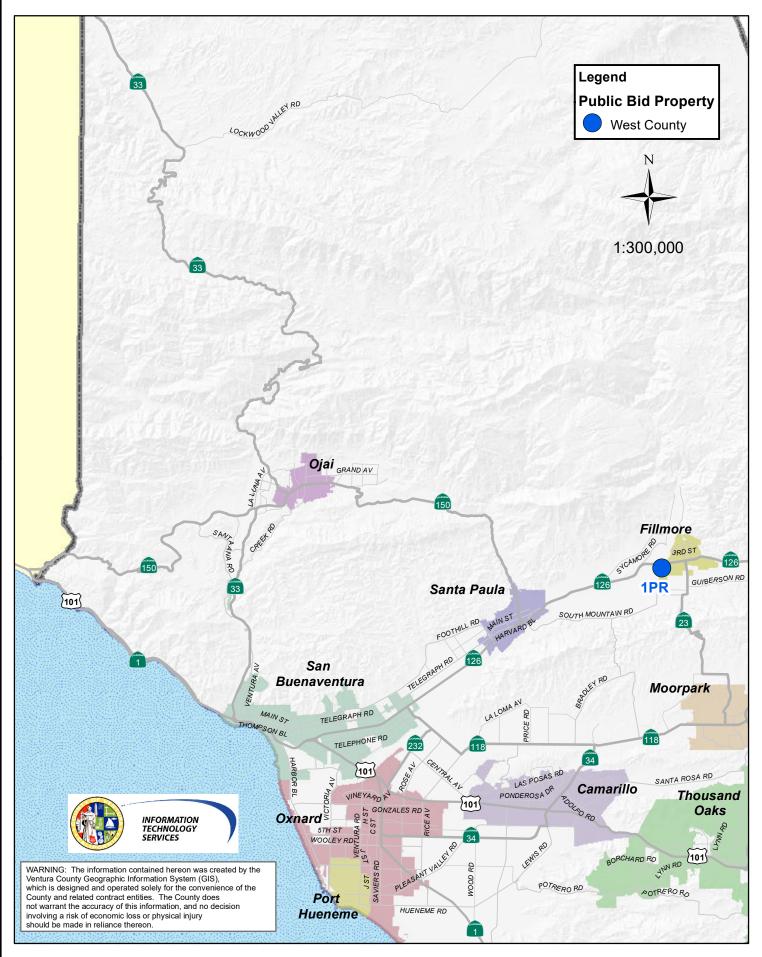

Finally, the static maps (Exhibits 11, 12, 13, and 14) show the tax-defaulted properties delineated into West and East Ventura County being offered for both public and sealed bid auction. The item numbers on the static maps correspond to the item numbers on the Authorization and Report of Sale listings. Furthermore, a dynamic aerial map design will be programmed by each property locator so that by clicking on the number indicator, an aerial view of the property will be displayed.

County of Ventura Board of Supervisors October 15, 2019 Page 5 of 5

The interactive maps will be updated daily as properties are redeemed. The maps will be accessible on our website by the public in early December.

Exhibit 11 – Static Map Sealed Bid (Reduced Minimum Bid)

Exhibit 12 - Static Map Sealed Bid

Exhibit 13 – Static Map Public Auction (Reduced Minimum Bid)

Exhibit 14 – Static Map Public Auction