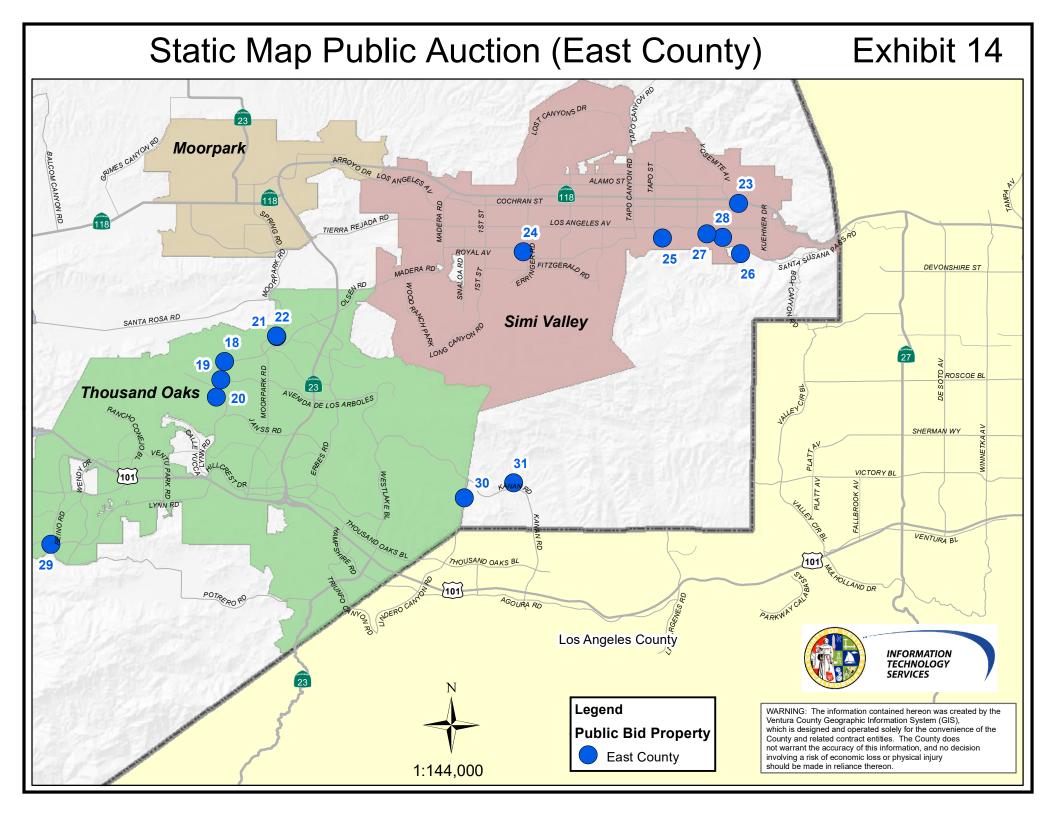

Finally, the static maps (Exhibits 11, 12, 13, and 14) show the tax-defaulted properties delineated into West and East Ventura County being offered for both public and sealed bid auction. The item numbers on the static maps correspond to the item numbers on the Authorization and Report of Sale listings. Furthermore, a dynamic aerial map design will be programmed by each property locator so that by clicking on the number indicator, an aerial view of the property will be displayed.

County of Ventura Board of Supervisors October 15, 2019 Page 5 of 5

The interactive maps will be updated daily as properties are redeemed. The maps will be accessible on our website by the public in early December.