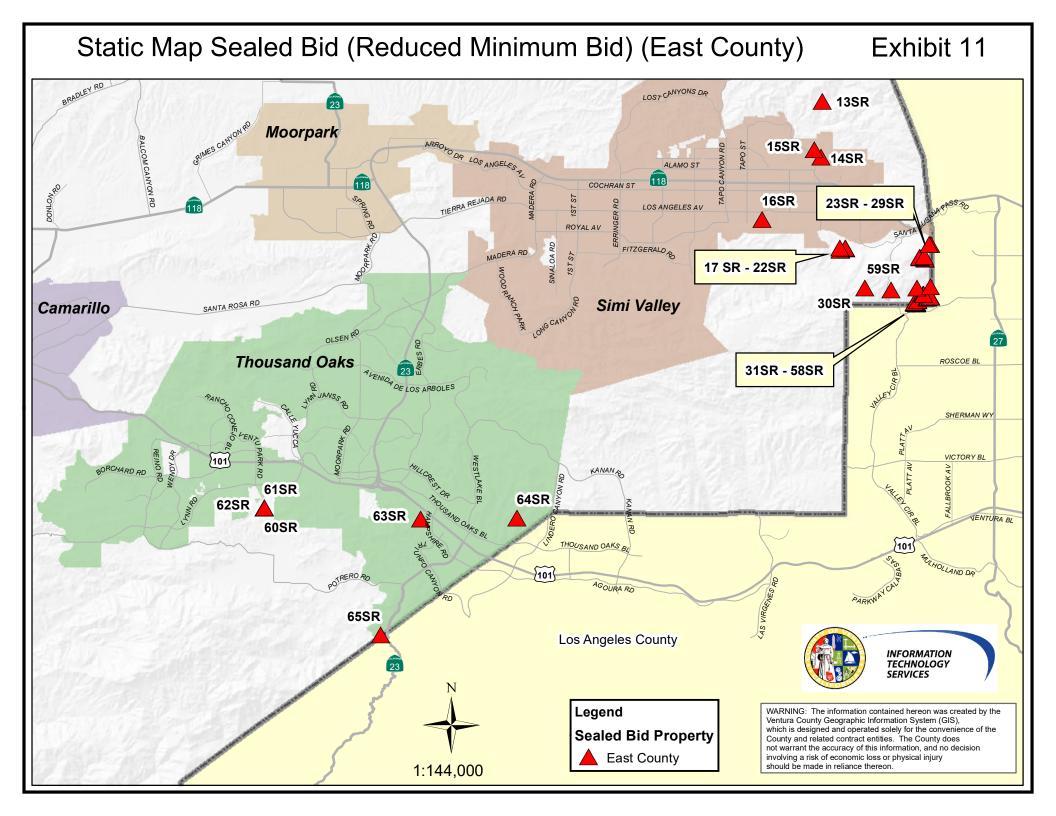

Finally, the static maps (Exhibits 11, 12, 13, and 14) show the tax-defaulted properties delineated into West and East Ventura County being offered for both public and sealed bid auction. The item numbers on the static maps correspond to the item numbers on the Authorization and Report of Sale listings. Furthermore, a dynamic aerial map design will be programmed by each property locator so that by clicking on the number indicator, an aerial view of the property will be displayed.

County of Ventura Board of Supervisors October 15, 2019 Page 5 of 5

The interactive maps will be updated daily as properties are redeemed. The maps will be accessible on our website by the public in early December.

Exhibit 11 – Static Map Sealed Bid (Reduced Minimum Bid)

Exhibit 12 - Static Map Sealed Bid

Exhibit 13 – Static Map Public Auction (Reduced Minimum Bid)

Exhibit 14 – Static Map Public Auction