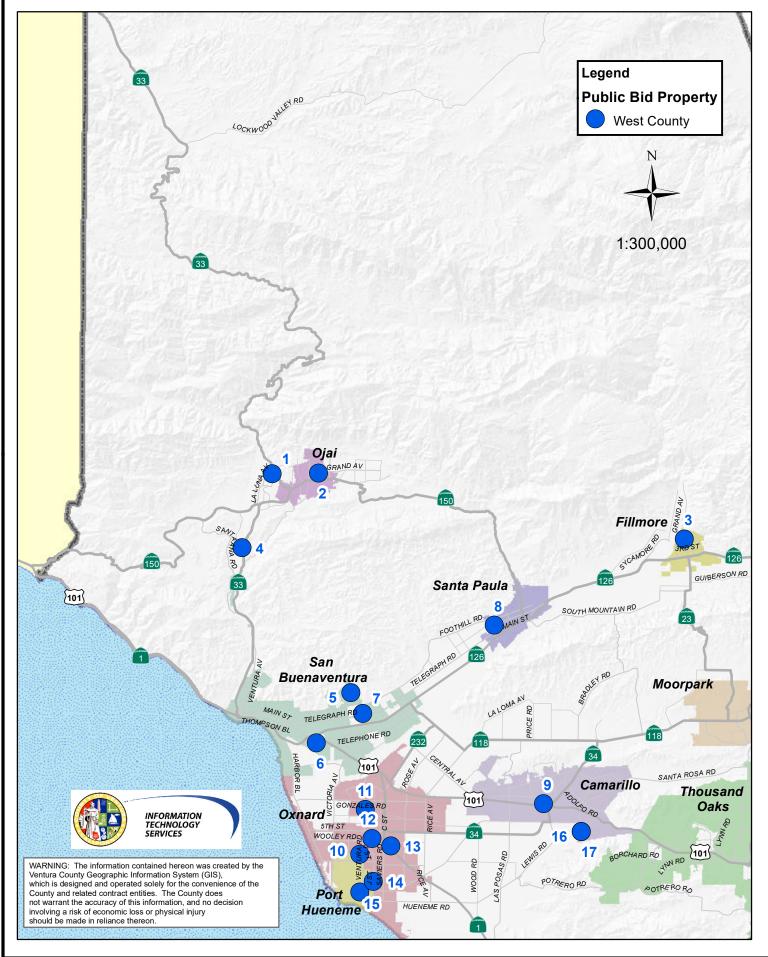

Finally, the static maps (Exhibits 11, 12, 13, and 14) show the tax-defaulted properties delineated into West and East Ventura County being offered for both public and sealed bid auction. The item numbers on the static maps correspond to the item numbers on the Authorization and Report of Sale listings. Furthermore, a dynamic aerial map design will be programmed by each property locator so that by clicking on the number indicator, an aerial view of the property will be displayed.

County of Ventura Board of Supervisors October 15, 2019 Page 5 of 5

The interactive maps will be updated daily as properties are redeemed. The maps will be accessible on our website by the public in early December.

Exhibit 11 – Static Map Sealed Bid (Reduced Minimum Bid)

Exhibit 12 - Static Map Sealed Bid

Exhibit 13 – Static Map Public Auction (Reduced Minimum Bid)

Exhibit 14 – Static Map Public Auction