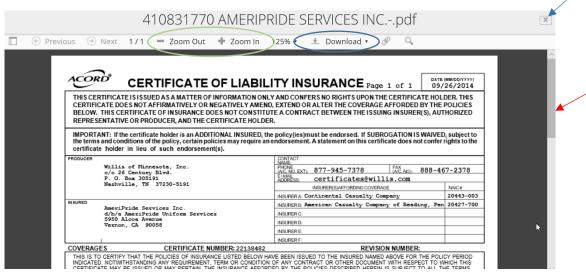

This will bring up the PDF scan in another window.

You can use the bar on right hand side to scroll through the document. ◀

You can zoom out or in.

You can download.

Click on the X in the upper right hand corner to exit out of this window. ◆