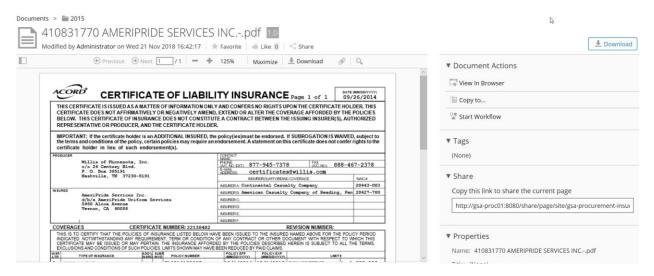

You can also click on the word/file name. This will also bring up the insurance certificate in a PDF with just a slight difference in the screen presentation.

You have the same options as noted above with just a slight presentation difference.