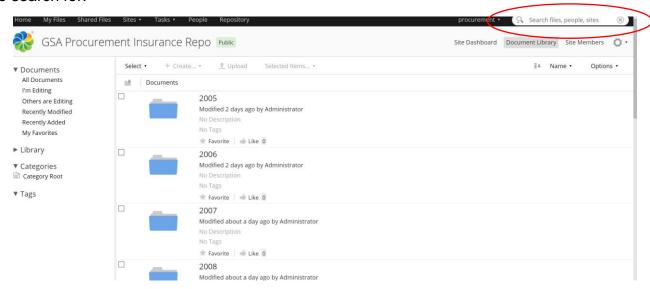

Use the 'search' field located at the top right hand of the screen to type in the 'word' that you would like to search for.

Type the name of the vendor in the search field. In this example I used our vendor Ameripride. Hit 'enter'