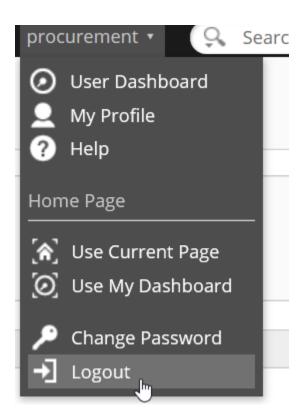

Remember to 'log out' when you are done searching.

Click on the drop down arrow next to 'procurement':

Click on 'logout'