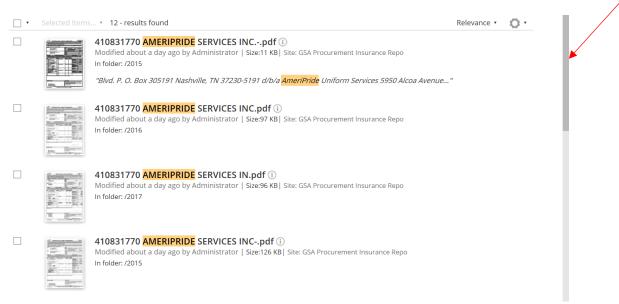

Once you hit 'enter' you will notice the system will search for all documents that are in this repository that contain the word AMERIPRIDE (not case sensitive).

In this example, there are 12 (twelve) documents that contain the word AMERIPRIDE. (This example only shows four results, however, you can scroll down by using the bar located on right hand side to see the additional results.'

## 410831770 AMERIPRIDE SERVICES INC.-.pdf (1)

Modified about a day ago by Administrator | Size:11 KB | Site: GSA Procurement Insurance Repo In folder: /2015

"Blvd. P. O. Box 305191 Nashville, TN 37230-5191 d/b/a AmeriPride Uniform Services 5950 Al