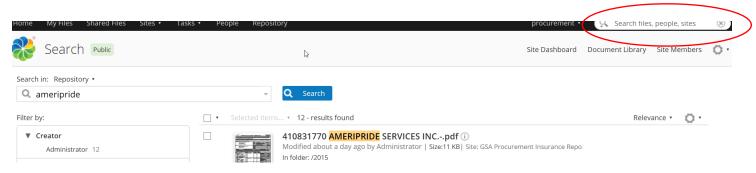

Use the 'search' field located at the top right hand of the screen to type in the 'word' that you would like to search for.

Type the name of the vendor in the search field. In this example I used our vendor Ameripride. Hit 'enter'

Once you hit 'enter' you will notice the system will search for all documents that are in this repository that contain the word AMERIPRIDE (not case sensitive).

In this example, there are 12 (twelve) documents that contain the word AMERIPRIDE. (This example only shows four results, however, you can scroll down by using the bar located on right hand side to see the additional results.'

## 410831770 AMERIPRIDE SERVICES INC.-.pdf (1)

Modified about a day ago by Administrator | Size:11 KB | Site: GSA Procurement Insurance Repo In folder: /2015

"Blvd. P. O. Box 305191 Nashville, TN 37230-5191 d/b/a AmeriPride Uniform Services 5950 Al